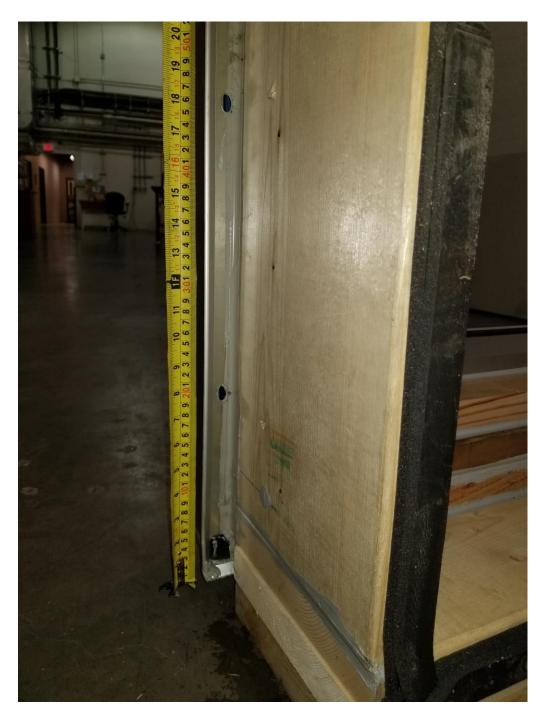

Page 7 of 11

Figure 4: Exterior drainage.

Job No: T1429-1 Date: June 22, 2020

Page 8 of 11

Figure 5: Exterior drainage at flashing corner.

Job No: T1429-1 Date: June 22, 2020

Page 9 of 11

Figure 6: Bottom interior corner and sealant.