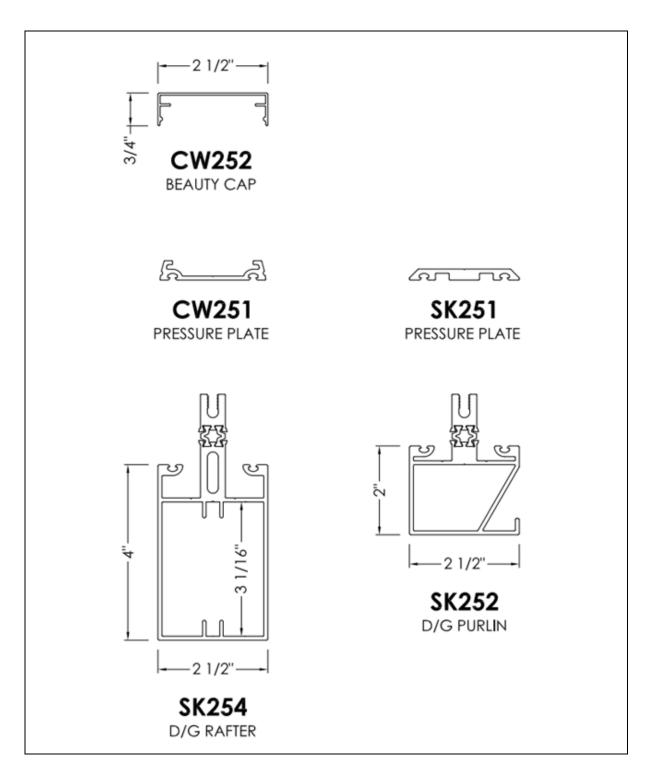

Page 2 of 11

**Assembly Drawings.** 

Job No: T1429-1 Date: June 22, 2020

Page 3 of 11

Parts Drawings.

Job No: T1429-1 Date: June 22, 2020

Page 4 of 11

Figure 1: Aluminum 58" x 53-1/8" Unit Skylight – overall product view.