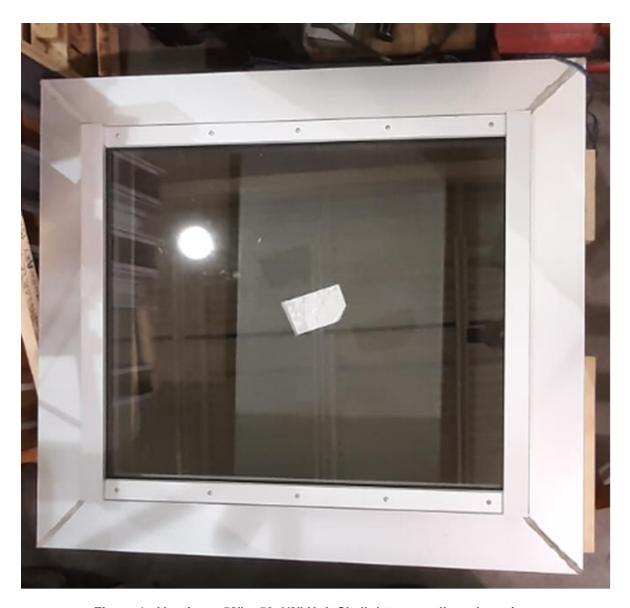

Page 2 of 11

**Assembly Drawings.** 

Job No: T1429-1 Date: June 22, 2020

Page 3 of 11

Parts Drawings.

Job No: T1429-1 Date: June 22, 2020

Page 4 of 11

Figure 1: Aluminum 58" x 53-1/8" Unit Skylight – overall product view.