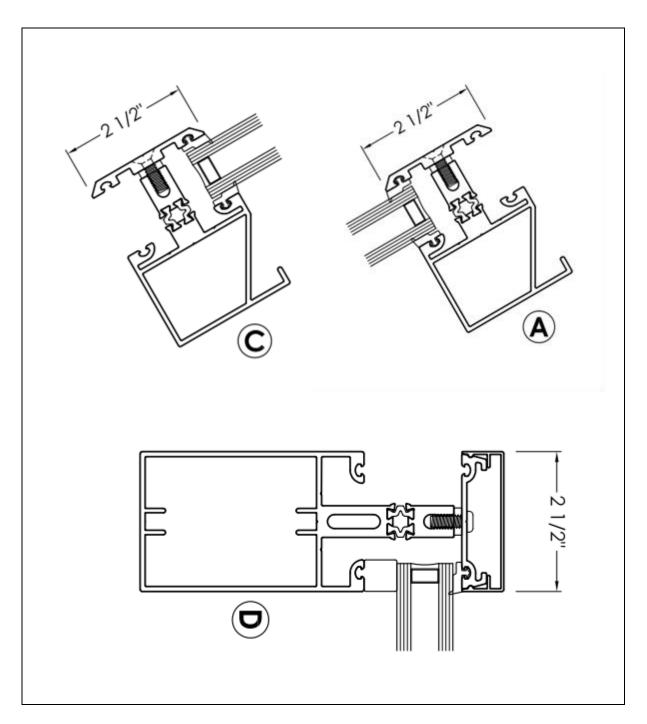

Page 2 of 11

**Assembly Drawings.** 

Job No: T1429-1 Date: June 22, 2020

Page 3 of 11

Parts Drawings.

Job No: T1429-1 Date: June 22, 2020

Page 4 of 11

Figure 1: Aluminum 58" x 53-1/8" Unit Skylight – overall product view.